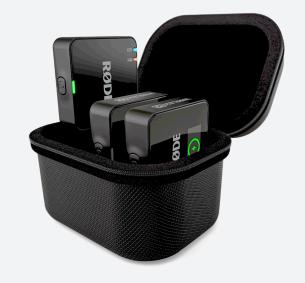

## CHARGECASE+ CHARGING CASE FOR THE WIRELESS GO (GEN 3)

The Charge Case+ is a compact case for the Wireless GO (Gen 3) that keeps the entire system safe and secure when storing or taking it out on the road. It features an integrated battery that delivers two full recharges for up to 21  $\,$ hours of use and allows simultaneous data access to the complete system for transferring recordings, adjusting settings and updating firmware.

- Charging Case for Wireless GO (Gen 3)
- Simultaneous charging of both transmitters and receiver
- Facilitates two full recharges for up to 21 hours of use
- Provides access to all units for transferring recordings or adjusting settings Accommodates two transmitters and a receiver