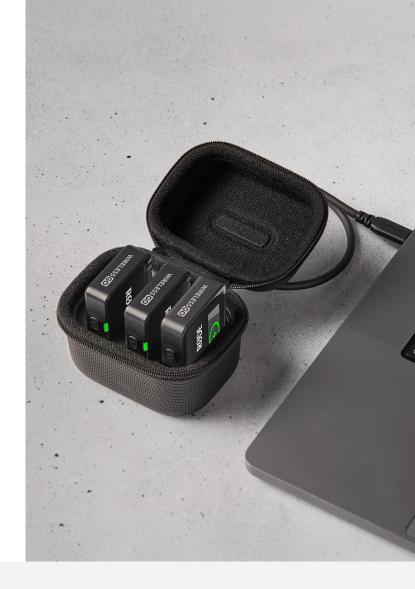

## CHARGECASE+ CHARGING CASE FOR THE WIRELESS GO (GEN 3)

The Charge Case+ is a compact case for the Wireless GO (Gen 3) that keeps the entire system safe and secure when storing or taking it out on the road. It features an integrated battery that delivers two full recharges for up to 21  $\,$ hours of use and allows simultaneous data access to the complete system for transferring recordings, adjusting settings and updating firmware.

- Charging Case for Wireless GO (Gen 3)
- Simultaneous charging of both transmitters and receiver
- Facilitates two full recharges for up to 21 hours of use
- Provides access to all units for transferring recordings or adjusting settings Accommodates two transmitters and a receiver